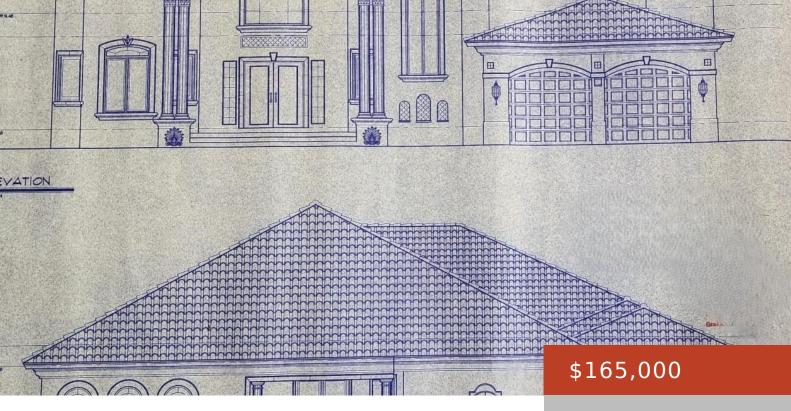

#### **HOPKINS DRIVE CORAL HARBO**

https://bahamabeachrealty.com

Discover the potential of this spacious vacant lot measuring  $90 \times 135$  feet, conveniently located near the canalâ ideal for avid boaters and water enthusiasts. This property boasts a partial foundation that was Ministry of Works approved at the foundation stage approximately 10 years ago, providing a head start on your dream home construction. The sale includes approved...

# **Building Details**

Foundation: Yes Construction: Steel/Concrete

Floor covering: Other Basement: Slab

Exterior material: None Roof: Other

Parking: Garage - Double