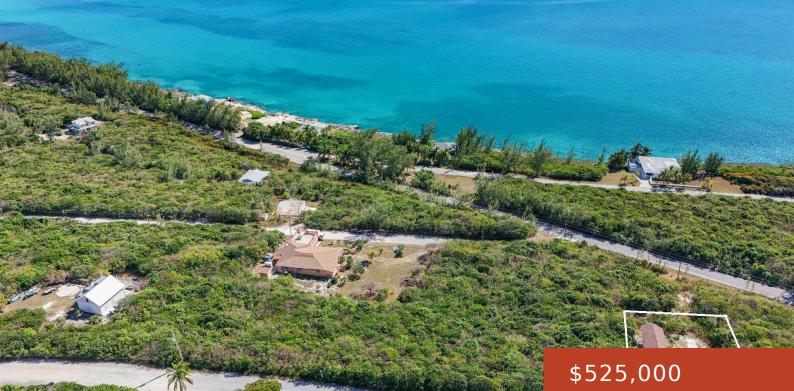

#### HOME IN RAINBOW BAY

https://bahamabeachrealty.com

Escape to Eleuthera, the island of extraordinary sunsets, sunny skies year-round, and soft powdery sand! Located on an elevated lot with Caribbean views, Sunset Escape is a newly built, chic island cottage with 2 lovely bedrooms and bathrooms facing the beautiful and serene south side. It is built to relax in comfort and enjoy the...

#### **Basics**

Category: Single Family Home Bathrooms: 2 baths Lot size: 9600 sq ft Currency: USD **Island:** Eleuthera Sale or Rent: For Sale Only MLS ID: 61293

Bedrooms: 2 beds Area: 1200 sq ft **Year built:** 2024 **Block:** 12 Lot: 11 Date Listed: 2025-02-21T00:00:00

# **Miscellaneous**

12 Rainbow Bay, Eleuthera

Legal Description: Lot 11 Block Site Influences: Easy Access, Family Oriented, Highway Access, Hillside, View - Ocean, Quiet Area, Road - Paved, Pets Allowed