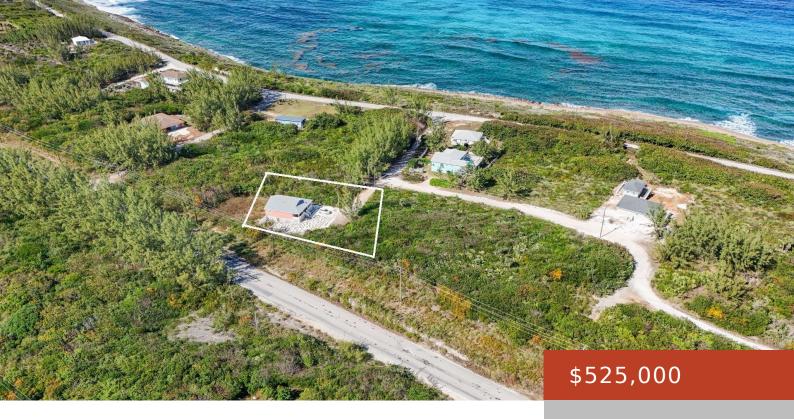

#### **HOME IN RAINBOW BAY**

https://bahamabeachrealty.com

Located at the end of a quiet lane which faces the brilliant blue Bahamian waters, Mama Lou is a delightful island style cottage with modern conveniences such as full air conditioning and starlink to make life as stress free and comfortable as possible! It is brand new and has started renting well. Bright, airy and...

### **Basics**

Category: Single Family Home

Bathrooms: 2 baths **Lot size: 10000** sq ft

**Currency: BSD Island:** Eleuthera

Sale or Rent: For Sale Only

**MLS ID:** 61363

**Bedrooms: 2** beds

**Area: 1007** sq ft

## **Miscellaneous**

**Legal Description:** Lot 10 block 22 Rainbow Bay, Eleuthera, Bahamas

**Site Influences:** Easy Access, Family Oriented, View - Ocean, Quiet Area, Road - Paved, Pets Allowed