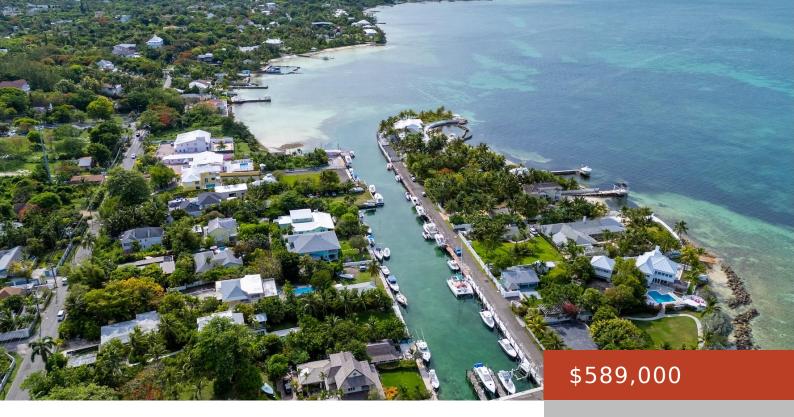

## **HOME FOX HILL CREEK &**

https://bahamabeachrealty.com

Welcome to Lot 8B in the gated community of Fox Hill Creek, located on Eastern Road. This 1,898 sq ft home is nestled on an 8,308 sq ft lot, offering space and accessibility for comfortable living. With 2 bedrooms, an office, and 3  $\hat{A}^{1/2}$  bathrooms, this residence balances functionality and potential. The interior features a...