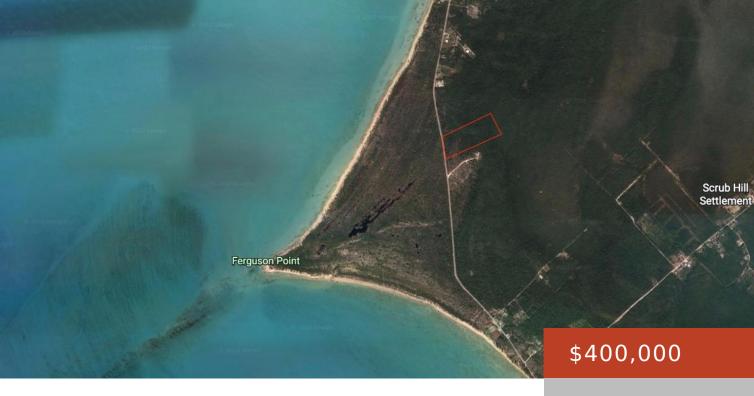

#### HILLTOP ACREAGE

https://bahamabeachrealty.com

15.93 acres of hillside property with expansive views of the ocean and can be purchased with the 27 acres of oceanfront property across the street (see MLS #48936), or separately. Within close proximity to two Long Island airports (Deadmanâ\_\_s Cay and Stella Maris). This property is accessible from Queenâ\_\_s Highway and power is close by...

# Miscellaneous

Legal Description: 15.93 acres Hilltop property, Ferguson's Point, Simms, Long Island, Bahamas Access, Hillside, View - Ocea

Road: Street

**Site Influences:** Highway Access,Hillside,View - Ocean,Acreage,Road -Paved