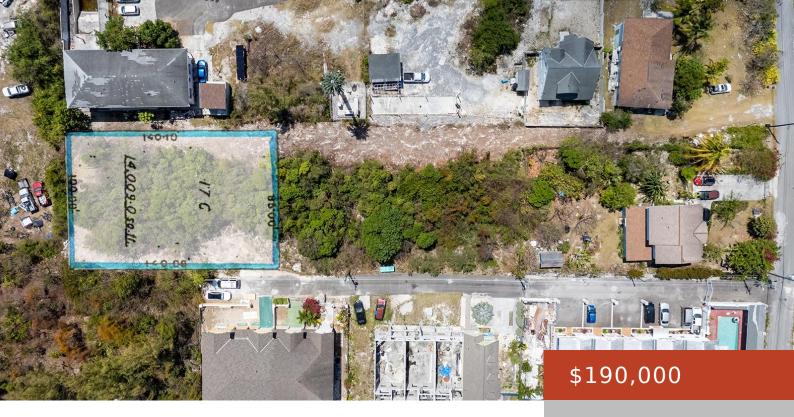

#### **HILLSIDE PLACE**

https://bahamabeachrealty.com

This Multi-Family lot in South Ocean is an investment opportunity for an apartment complex. This measures at 14,009 SQFT and is also an elevated lot. Schedule a viewing with us today.

### **Basics**

Category: Lots/Acreage

Bathrooms: 0 baths

**Lot size: 14009** sq ft

Island: New Providence/Paradise Island

Sale or Rent: For Sale Only

**MLS ID:** 62074

Bedrooms: 0 beds

**Area: 14009** sq ft

**Currency:** BSD

**Lot:** 17C

**Date Listed:** 2025-04-08T00:00:00

## **Miscellaneous**

**Legal Description:** Lot #17C Hillside Place, South Ocean, New Providence, Bahamas