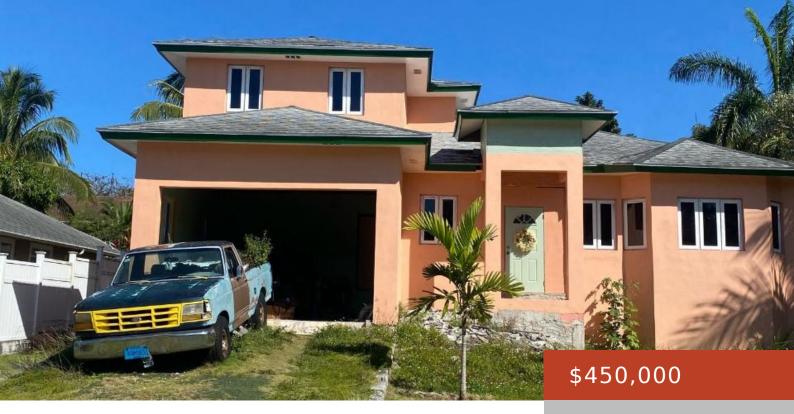

### HIGH POINT ESTATES HOME

https://bahamabeachrealty.com

Luxurious, Captivating & Impeccable Highpoint Estates Split-level Gated Community Home for Sale! This lovely 4-bed/2.5 bath High Point Estates home boasts a generous 2,532 square feet of living space and it sits on 7,650 square feet lot. The lower-level features 3 bedrooms, 1.5 bathrooms, separate kitchen, dining and living rooms and a covered 2-car garage....

- 4 beds
- 3 baths
- Single Family Home
- 7650 sq ft

Call us now

Email: info@bahamabeachrealty.com

#### Basics

Category: Single Family Home Bathrooms: 3 baths Lot size: 7650 sq ft Currency: BSD Lot: 79 Date Listed: 2024-02-27T00:00:00

Bedrooms: 4 beds Area: 7650 sq ft **Year built:** 2012 Island: New Providence/Paradise Island Sale or Rent: For Sale Only MLS ID: 56636

# **Building Details**

Foundation: Yes Insulation (Ceiling): No Insulation (Walls): No **Construction:** Concrete Block **Basement:** Slab Floor covering: 2, Other Exterior material: Finished Concrete **Roof:** Asphalt Shingle Parking: Additional Parking, Garage - Double, Garage & Carport

### **Amenities & Features**

Laundry: In Unit Style: Split Level Home

Water: City

Amenities: 24 Hour Security, Cable, Garden Area, Impact Windows, Kitchen Built-in(s), Main Level Entry, Night Security

Sewer: Connected