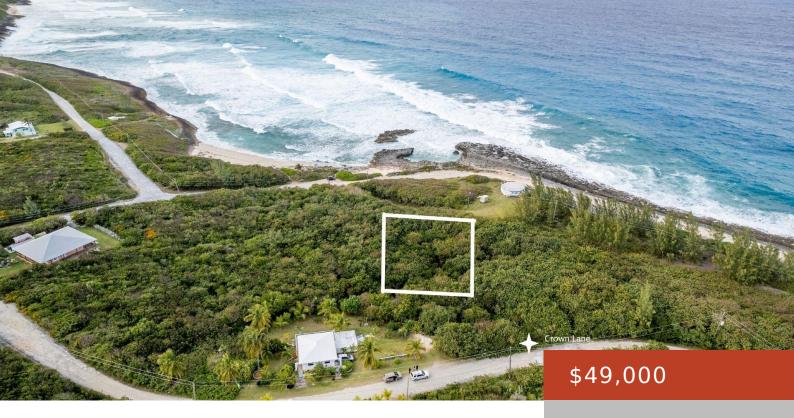

#### **HIDDEN BEACH RAINBOW BAY**

https://bahamabeachrealty.com

Breathtaking panoramic sea views are to be had from the top of lot 67, block 42, which is accessed by Crown Lane off elevated Treasure Hill Road. Overlooking one of the prettiest beaches in the area, Hidden Beach, it is less than a 2-minute walk from the lot to the sandy beach. In the summer...