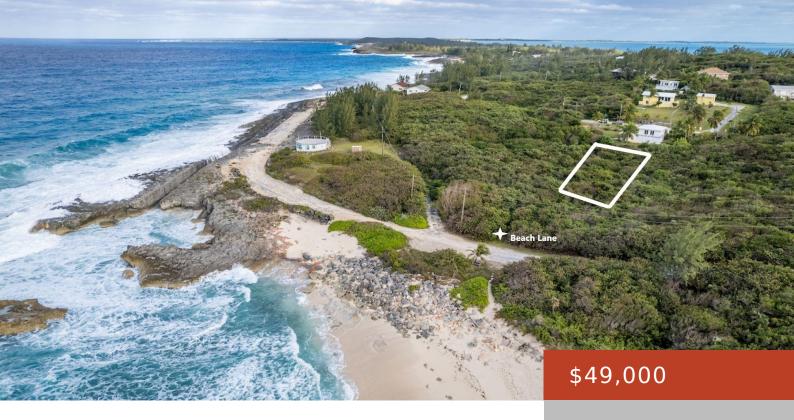

### **HIDDEN BEACH RAINBOW BAY**

https://bahamabeachrealty.com

Lot 68 block 42, accessed by Beach Lane from the bottom of the lot, is literally just a few steps from one of the prettiest beaches in the area, Hidden Beach! In the summer it is calm enough to swim here, pick shells and watch the curly-tail lizards sunbathing on the sand and rocks. Or...