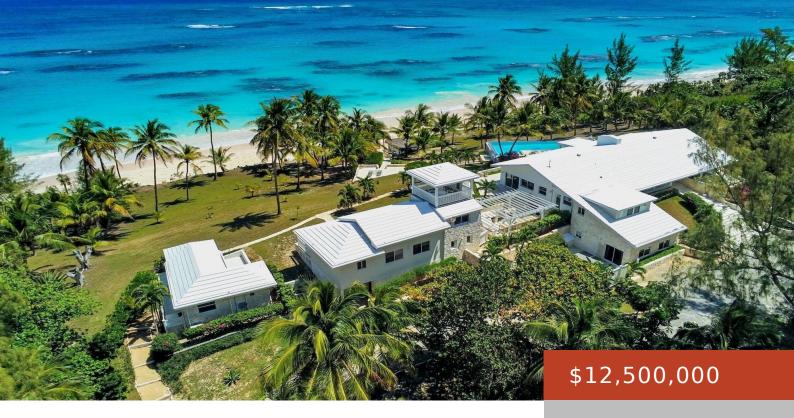

## **HELIOS ESTATE**

https://bahamabeachrealty.com

The Helios Estate is a rare 8-acre beachfront sanctuary on one of Eleutheraâ is finest pink sand beaches, offering 300 feet of private beachfront and 60-foot elevations with panoramic ocean views. Designed for eco-luxury living, the estate includes a solar farm, rainwater harvesting, organic gardens, and complete offgrid infrastructure. The Main House, Helios Tower, and Cottage...