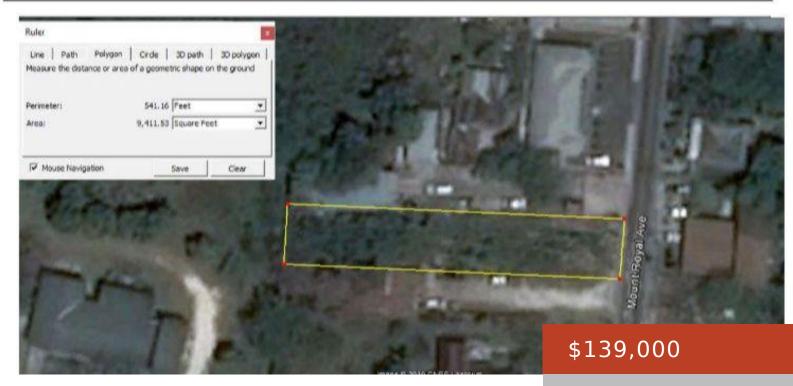

**Basics** 

Call us now

Email: info@bahamabeachrealty.com

Category: Land Only Currency: BSD Sale or Rent: For Sale Only MLS ID: 58720 Lot size: 9413 sq ft Island: New Providence/Paradise Island Date Listed: 2024-07-24T00:00:00

## Miscellaneous

**Legal Description:** Vacant parcel of land situated on Mount Royal Avenue **Commercial:** Mixed North aka Hawkins Hill

Land and Services: Public Trans. Nearby

Call us now

Email: info@bahamabeachrealty.com