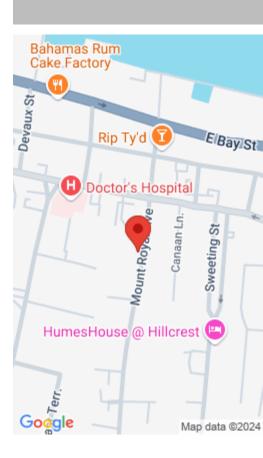

## Miscellaneous

**Legal Description:** Vacant parcel of land situated on Mount Royal Avenue **Commercial:** Mixed North aka Hawkins Hill

Land and Services: Public Trans. Nearby

Call us now

Email: info@bahamabeachrealty.com