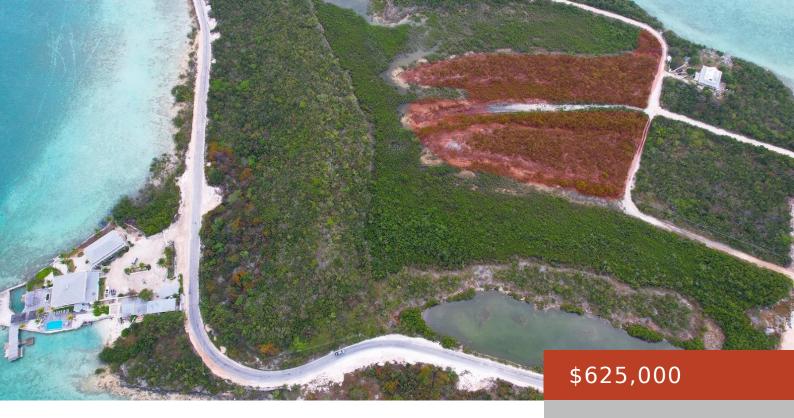

#### **HARTSWELL SETTLEMENT**

https://bahamabeachrealty.com

Introducing a rare opportunity to own a cluster of 16 vacant parcels totaling 3.67 acres, boasting breathtaking ocean views on the picturesque island of Exuma. Nestled at the eastern end of the charming settlement of Hartswell, this prime real estate offers an idyllic setting with cerulean waters just moments away. Ready for development, this slice...

**Island:** Exuma & Exuma Cays

Sale or Rent: For Sale Only

**MLS ID:** 57151

## **Miscellaneous**

**Site Influences:** Easy Access, Highway Access, View - Ocean, Acreage, Phone to Lot, Underground

Services