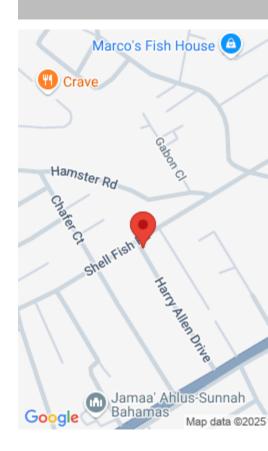

### HARRY ALLEN DR AND SHELL

https://bahamabeachrealty.com

A 4 plex consisting of 4- 2 bed 1 bath units on Shell fish and Harry Allen dr just off Carmichael rd. Current rentals go for \$750/ mo each.

# Miscellaneous

**Legal Description:** This 4plex consisting of 4- 2bed 1 bath units is on Harry Allen dr and shellfish rd.off Carmichael rd. It is being sold unfurnished.

Call us now

Email: info@bahamabeachrealty.com