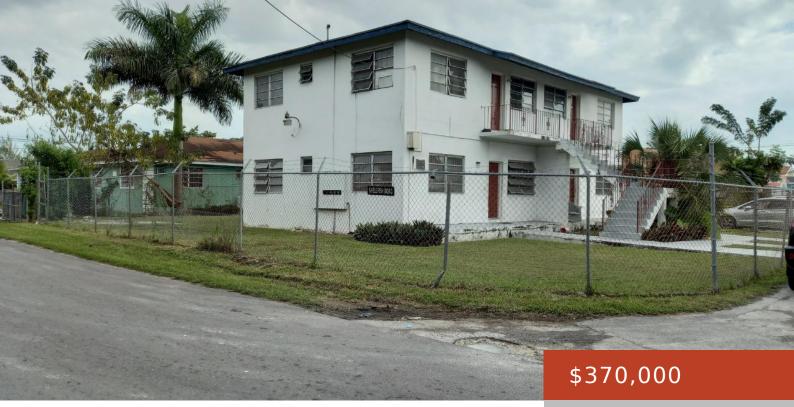

### HARRY ALLEN DR AND SHELL

https://bahamabeachrealty.com

A 4 plex consisting of 4- 2 bed 1 bath units on Shell fish and Harry Allen dr just off Carmichael rd. Current rentals go for \$750/ mo each.

# Miscellaneous

**Legal Description:** This 4plex consisting of 4- 2bed 1 bath units is on Harry Allen dr and shellfish rd.off Carmichael rd. It is being sold unfurnished.

Call us now

Email: info@bahamabeachrealty.com