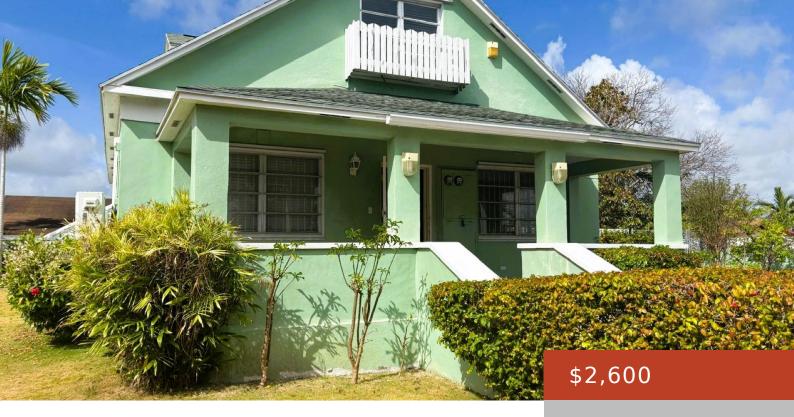

### **HARMONY HILL #14**

https://bahamabeachrealty.com

This traditional multi-family home is centrally located in Harmony Hill, just off Village Road with a lush landscaped and fully enclosed garden. The main house has 2 bedrooms and 2 bathrooms and is fully furnished. The living space is 2,100 plus square feet, with an additional 900 plus square feet of covered/open patios surrounding the...

### **Basics**

Category: Single Family Home Bedrooms: 2 beds

Bathrooms: 2 baths Area: 2159 sq ft
Lot size: 12197 sq ft Year built: 1946

**Currency:** BSD **Island:** New Providence/Paradise Island

Lot: 14 Subdivision: Harmony Hill

Rental Amount: \$2,600 Sale or Rent: For Rent Only

**Date Listed:** 2025-05-14T00:00:00 **MLS ID:** 62493