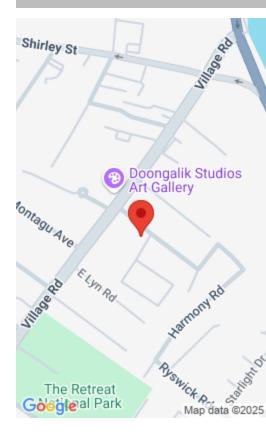

### **HARMONY HILL #14**

https://bahamabeachrealty.com

This traditional multi-family home is centrally located in Harmony Hill, just off Village Road with a lush landscaped and fully enclosed garden. The main house has 2 bedrooms and 2 bathrooms and is fully furnished. The living space is 2,100 plus square feet, with an additional 900 plus square feet of covered/open patios surrounding the...

# **Miscellaneous**

**Legal Description:** Harmony Hill #14, Village Road, Nassau **Site Influences:** Family Oriented, Highway Access, Quiet Area, Landscaped, Road - Paved, Pets Allowed, Can Be Rented