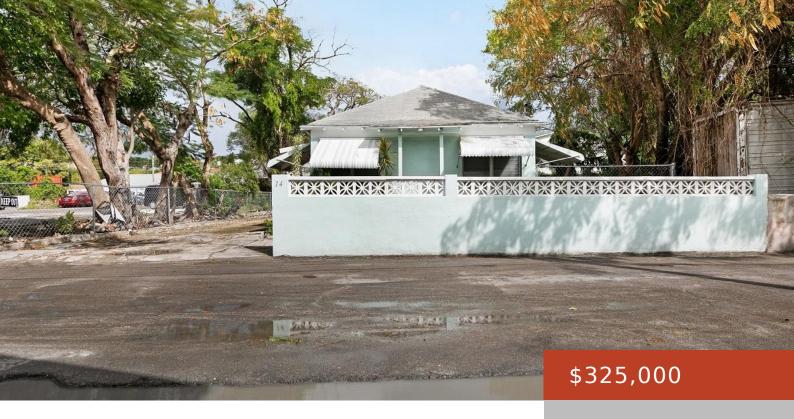

### HARLEY STREET MT ROYAL

https://bahamabeachrealty.com

Welcome to the convenience of 14 Harley Street, centrally located in the heart of Mt Royal and Rosetta. This 2-bedroom, 1bathroom residence is ideally situated for those who value accessibility to schools, shopping centers, gas stations, and more. The strategic placement of this address ensures that daily necessities are just moments away, providing a practical...

#### • 2 beds

- 1 bath
- Single Family Home
- 800 sq ft

Call us now

Email: info@bahamabeachrealty.com

## Basics

Category: Single Family Home Bathrooms: 1 bath Lot size: 5000 sq ft Currency: BSD Lot: 14 Date Listed: 2025-04-01T00:00:00 Bedrooms: 2 beds Area: 800 sq ft Year built: 2009 Island: New Providence/Paradise Island Sale or Rent: For Sale Only MLS ID: 61856

# **Building Details**

Foundation: Yes Exterior material: Finished Concrete Parking: Open **Construction:** Concrete Block **Roof:** Asphalt Shingle

## **Amenities & Features**

Sewer: Septic - Yes Air conditioning (Condo): Window unit(s) Amenities: Fully Fenced, Furnished Style: Bahamian Style Water: City