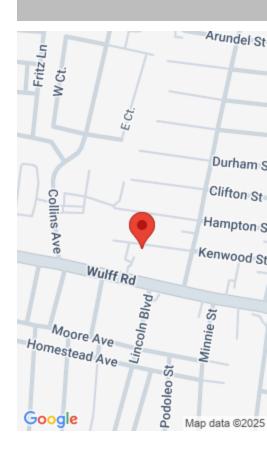

## Miscellaneous

**Legal Description:** 14 Harley Street Mt Royal and Rosetta, Palmdale, Nassau **Site Influences:** Easy Access, Family Oriented, Highway Access, Shopping Nearby, Road -Paved

Call us now