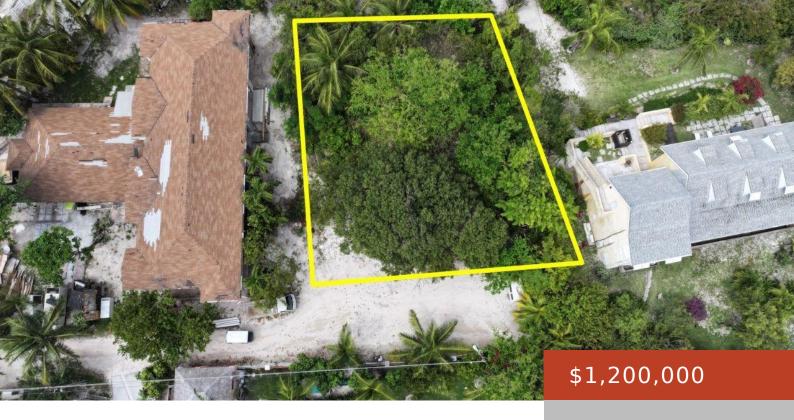

## **NESBITT STREET**

https://bahamabeachrealty.com

This inviting 7,600 sq. ft. lot on Nesbitt Street is nestled in a private setting adjacent to the former Sea Shells Hotel, which offers an excellent opportunity to build a charming cottage within walking distance of the Pink Sand Beach. Enjoy the convenience of existing infrastructure with power and water already to the lot, making...

## **Basics**

Category: Lots/Acreage

**Bathrooms: 0** baths

Lot size: 7600 sq ft

**Island:** Eleuthera

Sale or Rent: For Sale Only

**MLS ID:** 57611

Bedrooms: 0 beds