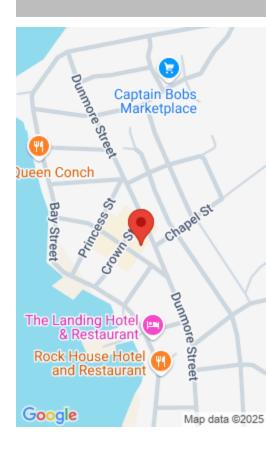

HARBOUR ISLAND

Step into the realm of endless possibilities with the Higgs House a captivating development project nestled in the heart of Harbour Island. Embrace the boundless potential of this family-owned property, where beauty awaits those with a visionary spirit. With two parcels of land and a prime location just one block from the harbor front, this...

## Miscellaneous

Legal Description: Higgs House" Dunmore Town, Harbour Island

Call us now

Email: info@bahamabeachrealty.com