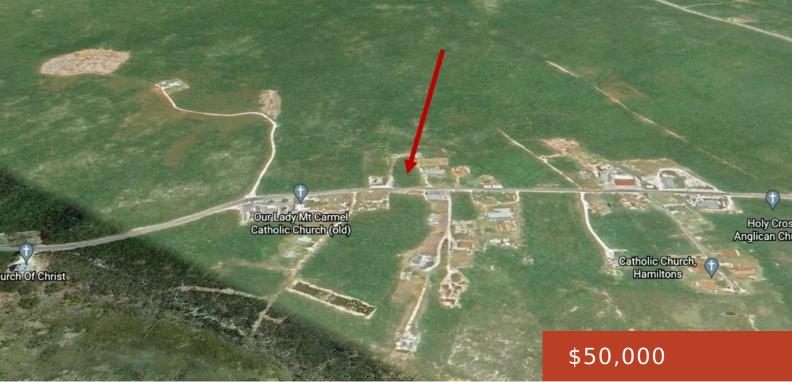

HAMILTON'S LOT https://bahamabeachrealty.com

This 36,600 square foot lot is centrally located near grocery stores, gas stations, boat ramps, schools, gift stores restaurants. The property has electric poles at the lot and city water is available in this area. One can build a vacation home or cottage for visiting beautiful Long Island! The adjoining property is also for sale...

## **Miscellaneous**

in Hamilton's, Long Island, Bahamas

Legal Description: 36,600 sq. ft. lot Site Influences: Central location, Easy Access, Family Oriented, Highway Access, Shopping Nearby, Treed Lot,Road - Paved,Level Lot,Pets Allowed