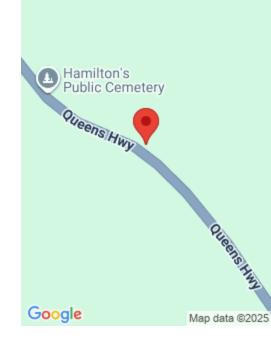

### HAMILTON'S LOT https://bahamabeachrealty.com

Nice lot on Queens Highway that is conviently located for shopping, banking, schools, gas stations, beaches and Deadman's Cay Airport. The capital, Clarence Town is only a 10 minute drive from this property.

# Miscellaneous

**Legal Description:** Vacant Lot in Hamilton's, Long Island, Bahamas consisting of 10,707 sq.ft.

Road: Street

**Site Influences:** Central location,Easy Access,Family Oriented,Highway Access,Shopping Nearby,Wooded Area,Road - Paved,Level Lot,Pets Allowed