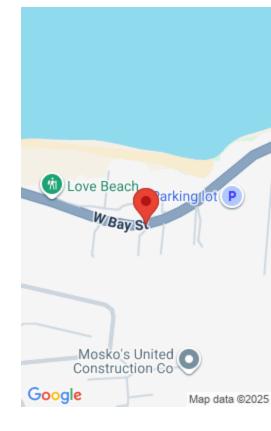

881, W.BAY ST https://bahamabeachrealty.com

Gum elemi is nestled on an oceanview hill top lot over in the upscale West Bay Street area between love beach and Gambier.This 3 bed 2 bath townhome is one of three surrounded by 1.38 acres of native vegetation.They share a common pool area and spacious parking. Each townhome is two stories and built around...

### **Miscellaneous**

Call us now

Email: info@bahamabeachrealty.com

Legal Description: A 3 bed 2 bath, ocean view townhouse called "Gum elemi " at 881 w bay street, Gambier,on West Bsy street Nassau, Bahamas **Site Influences:** Family Oriented,Hillside,Private Setting,View - Ocean,Shopping Nearby,Treed Lot,Recreation Nearby,Quiet Area,No Thru Road,Landscaped,Acreage,Marina Nearby,Pets Allowed