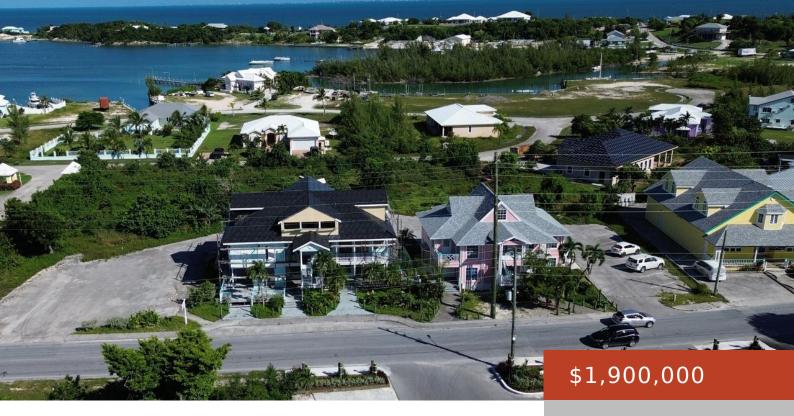

**GREEN PARROT COMMERCIAL** 

https://bahamabeachrealty.com

Commercial opportunity in the heart of the Marsh Harbour Business district. Marsh Harbour is the commercial center of The Abacos and this 1.27 acre parcel is right next door to a number of renovated marinas, hotels, restaurants, shops and other amenities. Two sturdy buildings totaling 9,236 sq.ft. are already erected. One has been renovated post...