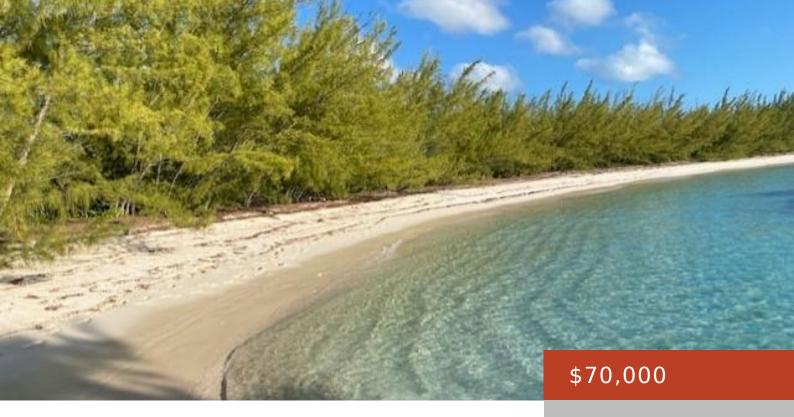

## **GRAPE POINT, CAT ISLAND**

https://bahamabeachrealty.com

Beautiful beachfront lot located in Grape Point, North Cat Island. This prime parcel of land is an excellent investment opportunity! No infrastructure nearby.

#### **Basics**

Category: Lots/Acreage

Bathrooms: 0 baths

**Lot size: 21780** sq ft

Island: Cat Island

**Date Listed:** 2019-02-12T00:00:00

Bedrooms: 0 beds

Area: 43560 sq ft

## **Miscellaneous**

Legal Description: Parcel of Land, Grape Point, Cat Island, 1 Acre