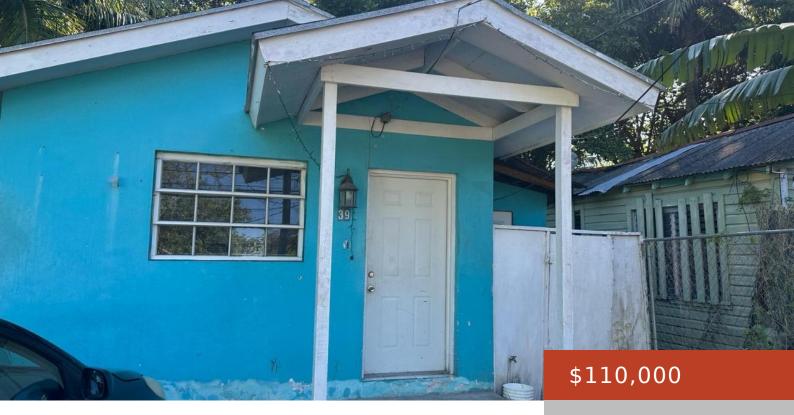

#### **GRANTS TOWN SF HOME**

https://bahamabeachrealty.com

Situated in the historical Grants Town, Burial Ground Corner, is a 2-bed 1-bath home for sale. This home is located in the heart of a friendly community, and it sits on a 3,313 square foot lot with 505 square feet of living space. It sits in the heart of a commercial district near schools, food...

### **Basics**

Category: Single Family Home

Bathrooms: 1 bath
Lot size: 3613 sq ft

Currency: BSD

Island: New Providence/Paradise Island

Sale or Rent: For Sale Only

MLS ID: 56698

Bedrooms: 2 beds

**Area: 3613** sq ft

Year built: 2004

**Block:** 227

**Lot:** 7

**Date Listed:** 2024-03-03T00:00:00

## **Building Details**

Foundation: Yes

Insulation (Walls): No

Floor covering: Ceramic Tile

Exterior material: Finished Concrete

**Parking:** Street

Insulation (Ceiling): No

**Construction:** Concrete Block

### **Amenities & Features**

**Sewer:** Septic - Yes **Style:** Bahamian Style

Air conditioning (Condo): Window unit(s) Water: City

Outdoor Area (Condo): Private Yard, Porch Amenities: Cable, Garden Area, Kitchen Built-