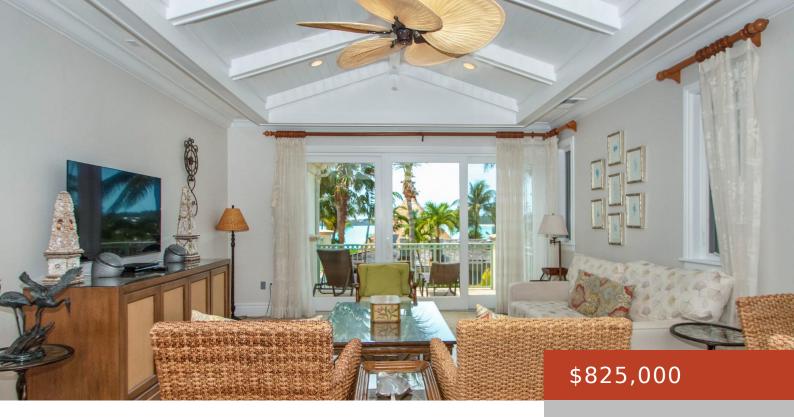

### **GRAND ISLE VILLA 1104**

https://bahamabeachrealty.com

This spacious and luxuriously appointed two-bedroom villa with 2  $\hat{A}\frac{1}{2}$  baths, a fully equipped kitchen and large verandah across from the Palapa restaurant, is a unique opportunity. The bedrooms are on the first floor opening off a generously proportioned entrance hall. The living room, dining room, gourmet kitchen, powder room and verandah share a view...

## **Basics**

**Lot:** 1104

Category: Condo Bedrooms: 2 beds

Bathrooms: 2 baths Half baths: 1 half bath

Area: 2315 sq ft Lot size: 0 sq ft

**Currency:** USD **Island:** Exuma & Exuma Cays

**Subdivision:** Grand Isle Resort & Residences