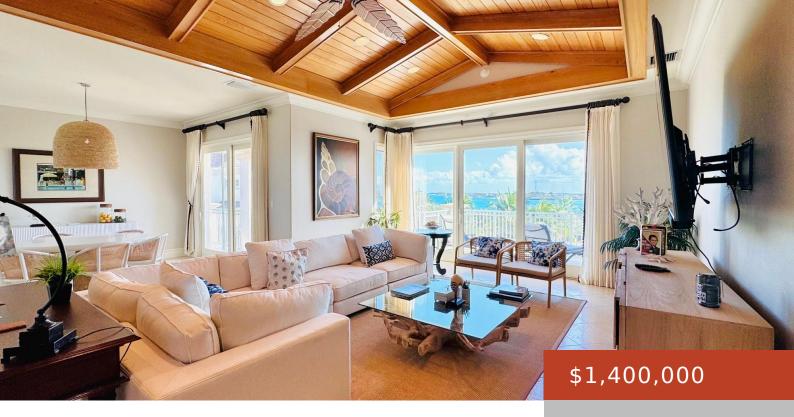

#### **GRAND ISLE RESORT AND RES**

https://bahamabeachrealty.com

Enjoy absolutely fantastic panoramic views of Exuma Sound and Emerald Bay from Villa 5301 at Grand Isle, Exuma!

Contemporary, light, bright, airy, and open, this majestic penthouse sits at the crest of the resort, its supreme position creating a special appeal. The well-laid-out unit occupies a single floor and is accessed via a private elevator....

### **Basics**

Category: Condo Bedrooms: 2 beds

Bathrooms: 2 baths Half baths: 1 half bath

Area: 2605 sq ft

Year built: 2007

Lot size: 0 sq ft

Currency: USD

Island: Exuma & Exuma Cays Subdivision: Grand Isle Resort & Residences

## **Building Details**

Foundation: Yes Construction: Concrete Block

Floor covering: Travertine Basement: Slab

Exterior material: Stucco Roof: Shake

Parking: Additional Parking, Garage - Single, Open, Visitor

### **Amenities & Features**

Laundry: In Unit Sewer: Connected

**Style:** Penthouse **Shared Amenities:** Clubhouse, Pool Outdoor, Recreation

Centre, Elevator, Storage Unit, Beach

Air conditioning (Condo):

Central

Water: City

**Outdoor Area (Condo):** 

Veranda

**Amenities:** 24 Hour Security, Additional Accom., Furnished, Jetted Bathtub, Kitchen Built-in(s), Main Level Entry, Swimming

Pool