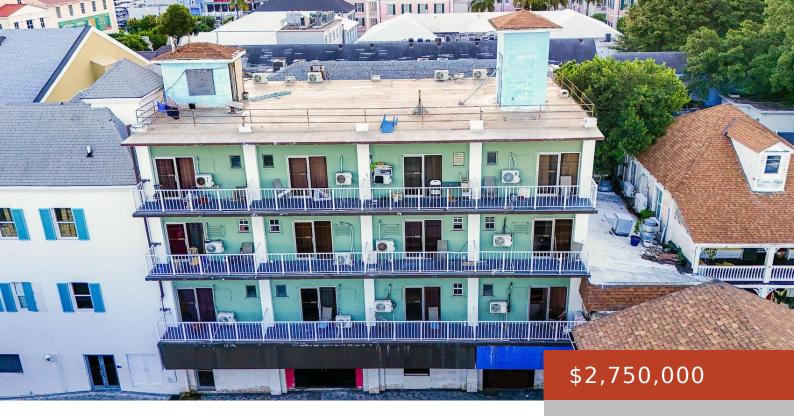

## **GRAND CENTRAL HOTEL BUILDING**

https://bahamabeachrealty.com

The Grand Central Hotel offers an exceptional opportunity in the heart of historic downtown Nassau, just steps from Bay Street. This four-story property features 24 hotel rooms, each with an ensuite bathroom, alongside a welcoming foyer, front desk, elevator, and a versatile restaurant area. The hotelâ prime location provides easy access to local shopping and...

- Building and Land
- 9397 sq ft

Call us now

Email: info@bahamabeachrealty.com

## **Basics**

**Category:** Building and Land

Lot size: 2830 sq ft

**Currency:** BSD

Sale or Rent: For Sale Only

**MLS ID:** 59491

Area: 9397 sq ft

Year built: 1960