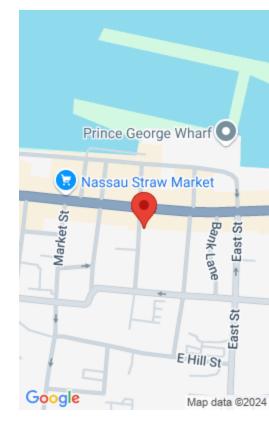

## **GRAND CENTRAL HOTEL BUILDING**

https://bahamabeachrealty.com

The Grand Central Hotel offers an exceptional opportunity in the heart of historic downtown Nassau, just steps from Bay Street. This four-story property features 24 hotel rooms, each with an ensuite bathroom, alongside a welcoming foyer, front desk, elevator, and a versatile restaurant area. The hotelâ prime location provides easy access to local shopping and...

- Building and Land
- 9397 sq ft





Call us now

Email: info@bahamabeachrealty.com



## **Basics**

**Category:** Building and Land

Lot size: 2830 sq ft

**Currency:** BSD

Sale or Rent: For Sale Only

**MLS ID:** 59491

Area: 9397 sq ft

Year built: 1960

Island: New Providence/Paradise Island

Date Listed: 2024-09-30T00:00:00

## **Amenities & Features**

Amenities: Air Conditioning Fully, Highway Access, Pool Outdoor

## **Miscellaneous**

**Legal Description:** The Grand Central Hotel **Land and Services:** Highway Access, Public

Building, 9,397 sq. ft. bldg, Nassau

Trans. Nearby, Shopping Nearby