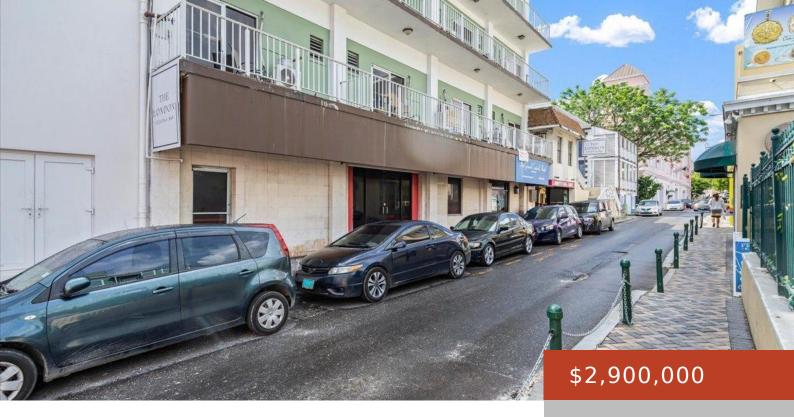

## CHARLOTTE STREET

https://bahamabeachrealty.com

The Grand Central Hotel is a great investment opportunity. The hotel consists of a four-story building, 1st floor consist of Hotel Foyer, Front desk, Restaurant area and elevator shaft. 2nd, 3rd, and 4th floor are approximately 2,500 sq.ft with 8 guest rooms each, plus an open deck space on the roof, and 825 sq.ft basement....

- Accommodation
- Building and Land

Email: info@bahamabeachrealty.com

**Basics** 

Category: Building and Land

Lot size: 2830 sq ft

Island: New Providence/Paradise Island

**Date Listed:** 2023-09-11T00:00:00

**MLS ID:** 54441

Type: Accommodation

**Currency:** BSD

Sale or Rent: For Sale Only

Business Name: Grand Central Hotel