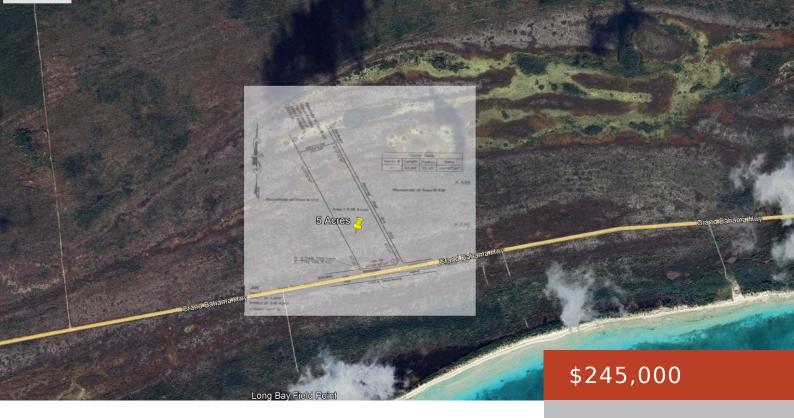

## **GRAND BAHAMA HIGHWAY**

https://bahamabeachrealty.com

Discover the perfect blend of space, location, and potential with this expansive 5-acre parcel ( $225\hat{a}_{\square} \times 972\hat{a}_{\square}$ ) situated just moments from the sparkling shores of the Bahamas. Whether you $\hat{a}_{\square}$ re looking to build a private retreat, vacation rental property, or future development, this open-zoned property offers limitless possibilities. Property Highlights: Just minutes from the beach  $\hat{a}_{\square}$ ...

• Land Only

Grand Bahama Hwy

Google

Map data ©2025