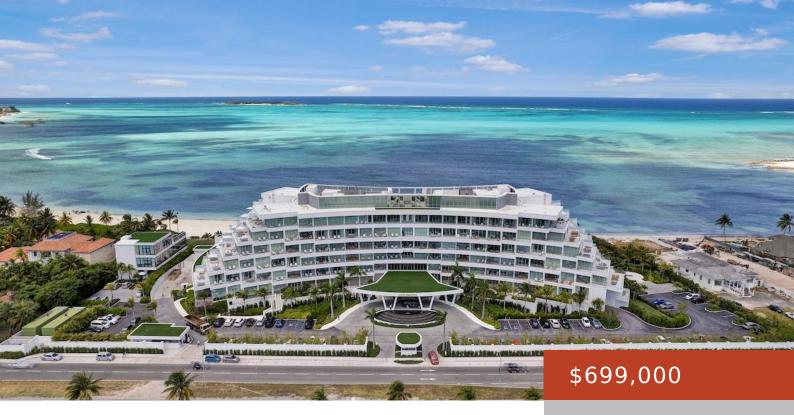

#### **GOLDWYNN**

https://bahamabeachrealty.com

Sophistication meets modern ocean view living in this Goldwynn Unit 412 condo. This luxurious beachfront condo offers the perfect blend of sophistication and comfort. This elegantly designed unit features breathtaking ocean views, contemporary furnishings, and high-end finishes throughout. Enjoy seamless indoor-outdoor living with floor-to-ceiling windows and a spacious balcony perfect for entertaining, offering a front-row...

### **Basics**

Category: Condo Bedrooms: 1 bed

Bathrooms: 1 bath Area: 817 sq ft

**Lot size: 0** sq ft **Currency:** USD

**Island:** New Providence/Paradise Island **Subdivision:** Goldwynn

Sale or Rent: For Sale Only Date Listed: 2024-06-14T00:00:00