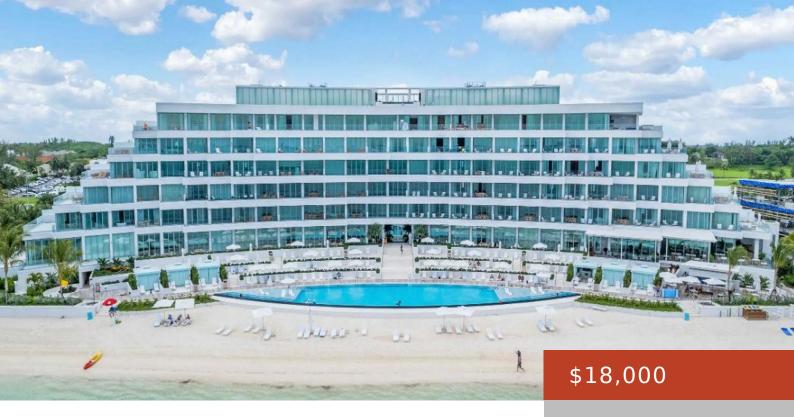

#### **GOLDWYNN**

https://bahamabeachrealty.com

Enjoy the relaxed, luxury lifestyle living at the Goldwynn Residences! This 3 bed, 3 bath fully equipped unit is located ocean side overlooking the infinity pool and the full expanse of Goodmanâ bay. This residence has 3 private ocean-view balconies, and a well-appointed, open-plan kitchen/living and dining area. Each bedroom has an ensuite bathroom, a...

### **Basics**

Category: Condo

Bathrooms: 3 baths

Lot size: 0 sq ft

Island: New Providence/Paradise Island

Rental Amount: \$18,000

Date Listed: 2025-07-03T00:00:00

Bedrooms: 3 beds