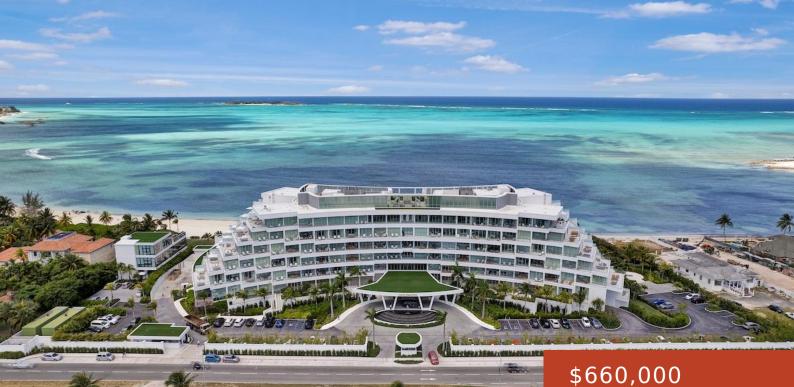

**GOLDWYNN** https://bahamabeachrealty.com

Sophistication meets modern ocean view living in this Goldwynn Unit 412 condo. This luxurious beachfront condo offers the perfect blend of sophistication and comfort. This elegantly designed unit features breathtaking ocean views, contemporary furnishings, and high-end finishes throughout. Enjoy seamless indoor-outdoor living with floor-to-ceiling windows and a spacious balcony perfect for entertaining, offering a front-row...

## Basics

Category: Condo Bathrooms: 1 bath Lot size: 0 sq ft Island: New Providence/Paradise Island Sale or Rent: For Sale Only MLS ID: 58153

Bedrooms: 1 bed Area: 817 sq ft Currency: USD Subdivision: Goldwynn Date Listed: 2024-06-14T00:00:00

## Miscellaneous

Legal Description: Goldwynn UnitSite Influences: Golf Course Nearby,View -<br/>Ocean,Shopping Nearby,Recreation<br/>Nearby,Landscaped,Waterfront - Ocean,Road - Paved,Beach<br/>Front

Monthly Assessment: \$1,430