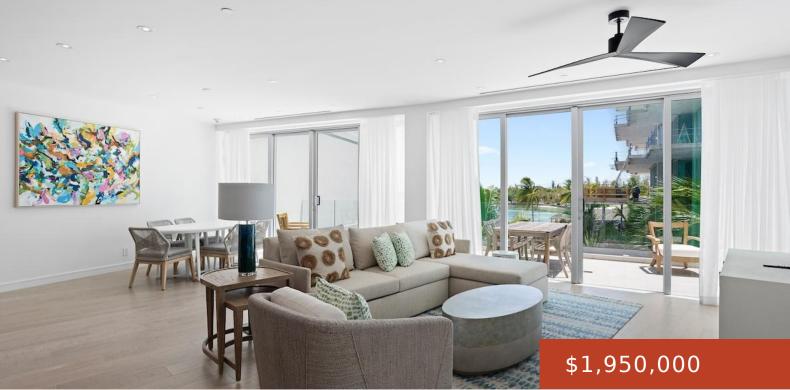

**GOLDWYNN** https://bahamabeachrealty.com

Wake up to stunning sunrises and serene partial ocean views in this 2-bedroom, 2.5-bathroom condo, ideally situated on the eastern side of Goldwynn Resort & Residences. Floor-to-ceiling windows flood the open-concept kitchen, dining, and living areas with natural light, creating a bright, airy space. A spacious balconyâ[]]perfect for relaxing or entertainingâ[]]is accessible from the living...

## Basics

Category: Condo Bathrooms: 2 baths Area: 2289 sq ft Currency: USD Subdivision: Goldwynn Date Listed: 2025-06-30T00:00:00 Bedrooms: 2 beds Half baths: 1 half bath Lot size: 0 sq ft Island: New Providence/Paradise Island Sale or Rent: For Sale Only MLS ID: 63092

## **Amenities & Features**

Sewer: Connected Air conditioning (Condo): Central

**Amenities:** 24 Hour Security, Furnished, Impact Windows, Stand-by Generator, Swimming Pool

Construction: Steel/Concrete
Roof: Membrane

## Miscellaneous

**Legal Description:** Goldwynn, Unit 228, Nassau, Bahamas **Site Influences:** Central location,Golf Course Nearby,View -Ocean,Shopping Nearby,Recreation Nearby,Landscaped,Waterfront - Ocean,Road - Paved,Gated Community,Beach Front