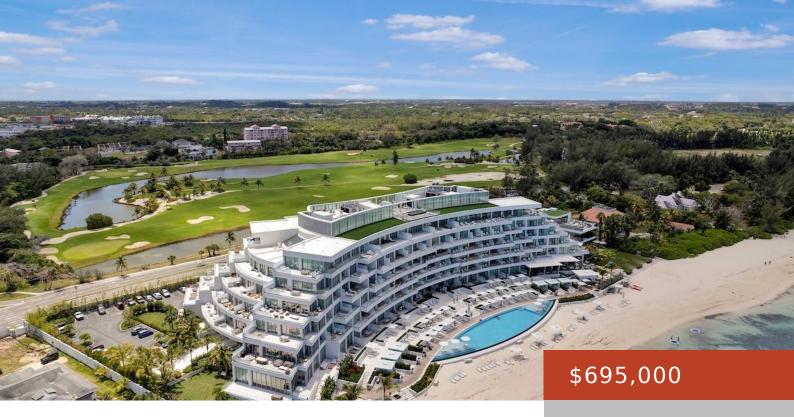

#### **GOLDWYNN**

https://bahamabeachrealty.com

Welcome to your coastal retreat at Goldwynn Resort & Residences! This 1-bedroom, 1-bathroom condo offers 1,108 square feet of luxurious living space, with floor-to-ceiling glass impact windows and doors that highlight stunning ocean views and sunrises. Relax in the cozy living room or unwind on your spacious private balcony, perfect for enjoying the peaceful surroundings....

### **Basics**

Category: Condo Bedrooms: 1 bed

Bathrooms: 1 bath Area: 1108 sq ft

**Lot size: 0** sq ft **Currency:** USD

**Island:** New Providence/Paradise Island

Sale or Rent: For Sale Only

**Date Listed:** 2025-03-19T00:00:00 **MLS ID:** 61680

## **Miscellaneous**

**Site Influences:** Central location,Golf Course Nearby,View Ocean,Shopping Nearby,Recreation Nearby,Landscaped,Waterfront Ocean,Road - Paved,Gated Community,Beach Front **Monthly Assessment:**\$1,800