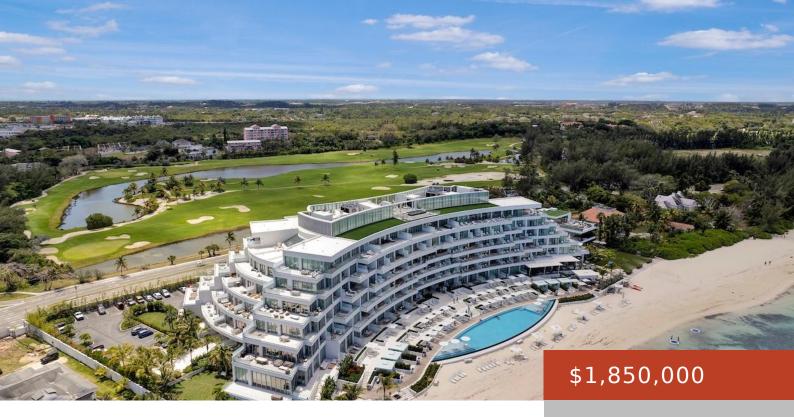

#### **GOLDWYNN**

https://bahamabeachrealty.com

Experience the pinnacle of luxury at Goldwynn Resort with this exquisite 2-bedroom, 2-bathroom condo, featured on HGTVâ[]s House Hunters in 2024! Boasting floor-to-ceiling glass windows, this modern residence floods with natural light and offers breathtaking ocean views. High-end appliances and luxurious finishes ensure a perfect blend of elegance and comfort. Goldwynn's premier amenities include 24-hour...

### **Basics**

Category: Condo Bedrooms: 2 beds

Bathrooms: 2 baths Area: 1488 sq ft

Lot size: 0 sq ft Currency: USD

**Island:** New Providence/Paradise Island **Lot:** 214

**Subdivision:** Goldwynn **Sale or Rent:** For Sale Only

# **Miscellaneous**

Site Influences: Golf Course Nearby, View - Ocean, Shopping Monthly

Nearby, Recreation Nearby, Landscaped, Waterfront - Ocean, Road - Assessment: \$2,307

Paved,Beach Front