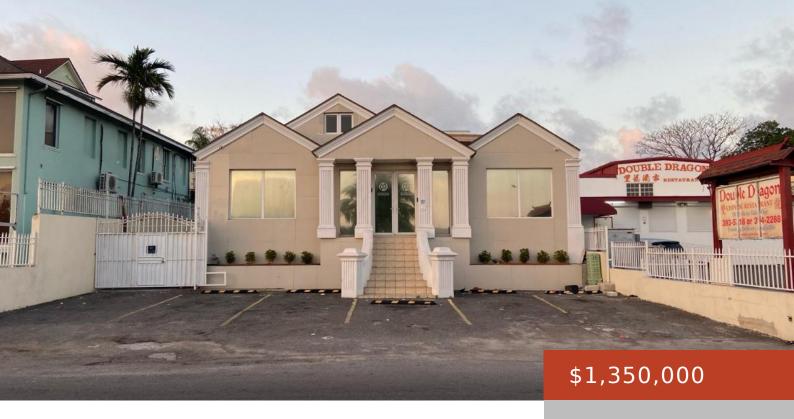

## **GLOBALONE HOUSE, 82 EAST BAY STREET**

https://bahamabeachrealty.com

Are you looking for a prime office space that combines functionality, convenience, and a breathtaking view? Look no further! We are thrilled to present a fantastic investment opportunity to own this 4540 sq ft space that offers 14 offices, 9 units downstairs and 5 units upstairs, two full bathrooms with showers, a conference room, kitchenette,...

- Building and Land
- 4540 sq ft

Email: info@bahamabeachrealty.com

## **Basics**

Category: Building and Land

Lot size: 8585 sq ft

Island: New Providence/Paradise Island

**Date Listed:** 2024-03-11T00:00:00

**Area: 4540** sq ft

**Currency:** Either

Sale or Rent: For Sale Only

## **Miscellaneous**

**Legal Description:** GlobalOne House, #82 East Bay Street **Commercial:** Offices