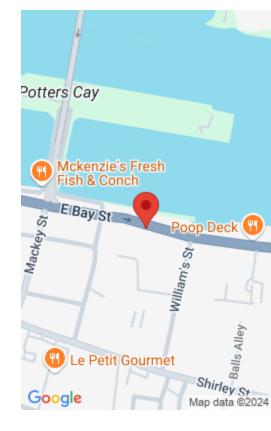

## **GLOBALONE HOUSE, 82 EAST BAY STREET**

https://bahamabeachrealty.com

Are you looking for a prime office space that combines functionality, convenience, and a breathtaking view? Look no further! We are thrilled to present a fantastic investment opportunity to own this 4540 sq ft space that offers 14 offices, 9 units downstairs and 5 units upstairs, two full bathrooms with showers, a conference room, kitchenette,...

## **Basics**

Category: Building and Land

Lot size: 8585 sq ft

Island: New Providence/Paradise Island

**Date Listed:** 2024-03-11T00:00:00

**Area: 4540** sq ft

**Currency:** Either

Sale or Rent: For Sale Only