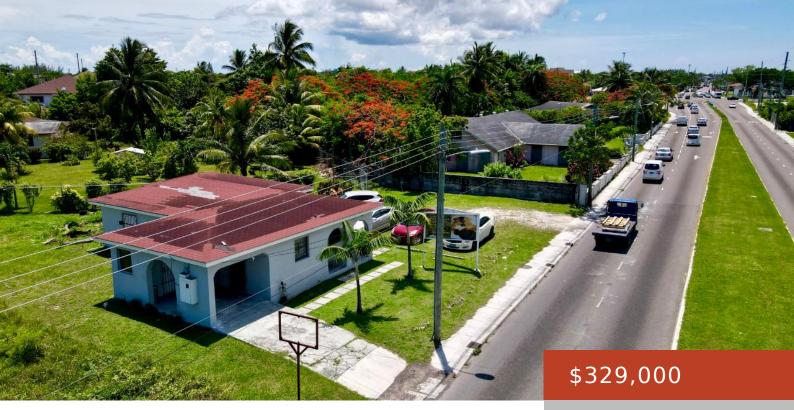

## **GLENISTON GARDENS** https://bahamabeachrealty.com

With its prime Location on the Prince Charles Drive this commercial building with three separate rooms reception area and kitchenette is perfect for the small business of almost any nature. A spacious yard ample for staff and client parking adds to its appeal. The lot measures over 10,000 square feet offering ample room to add... Building and Land