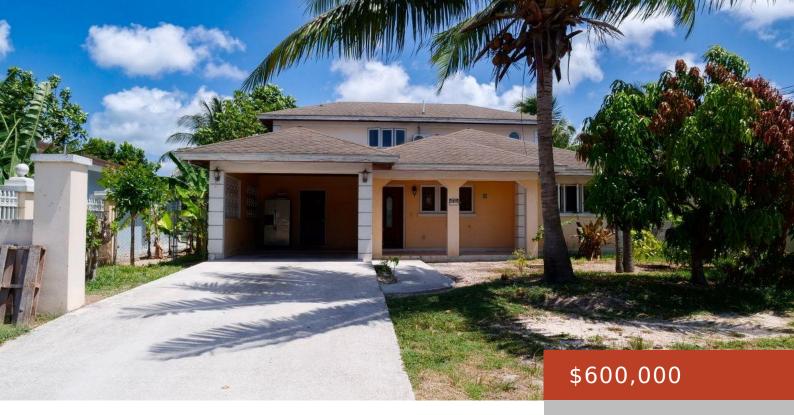

#### **GLADSTONE ROAD**

https://bahamabeachrealty.com

Situated in the peaceful enclave of Seawell Manor off Gladstone Road, Lot 26 is a thoughtfully updated split-level single-family home that delivers space, comfort, and practical living. Featuring 3 bedrooms and 3.5 bathrooms, the home is designed with functionality in mindâ[]]each bedroom includes an expansive walk-in closet, while the renovated kitchen, central air conditioning, dedicated...

#### • 3 beds

- 3 baths
- Single Family Home
- 8000 sq ft

**Call us now** 

Email: info@bahamabeachrealty.com

#### Basics

Category: Single Family Home Bathrooms: 3 baths Area: 8000 sq ft Year built: 2010 Island: New Providence/Paradise Island Subdivision: Caribbean Gardens Date Listed: 2025-06-03T00:00:00 Bedrooms: 3 beds Half baths: 1 half bath Lot size: 8000 sq ft Currency: BSD Lot: 26 Sale or Rent: For Sale Only MLS ID: 62749