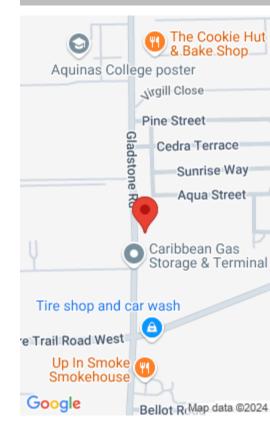

## **GLADSTONE ROAD**

https://bahamabeachrealty.com

A Developer's Dream! This highly visible lot is conveniently located on Gladstone Road, one of New Providence's busiest thoroughfares and is primed for development. With 150 ft of road frontage and spanning 250 ft. long this lot features the perfect layout to construct a commercial plaza or even a multi-unit residential complex. Contact agent today,...