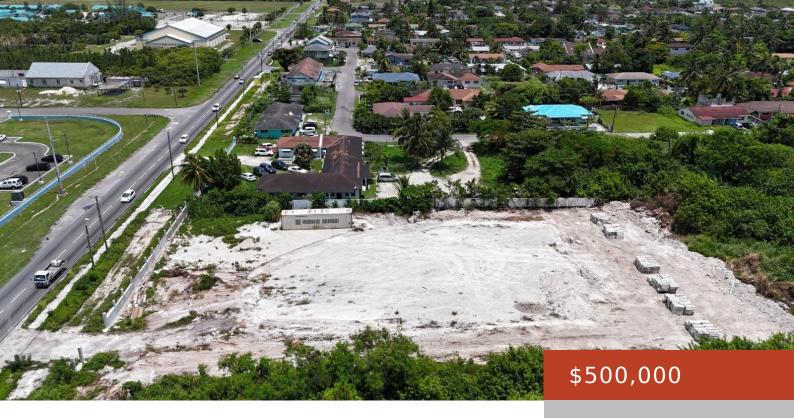

## **GLADSTONE ROAD**

https://bahamabeachrealty.com

A Developer's Dream! This highly visible lot is conveniently located on Gladstone Road, one of New Providence's busiest thoroughfares and is primed for development. With 150 ft of road frontage and spanning 250 ft. long this lot features the perfect layout to construct a commercial plaza or even a multi-unit residential complex. Contact agent today,...

## **Miscellaneous**

**Legal Description:** 37,500 sq. ft. commercial zoned lot