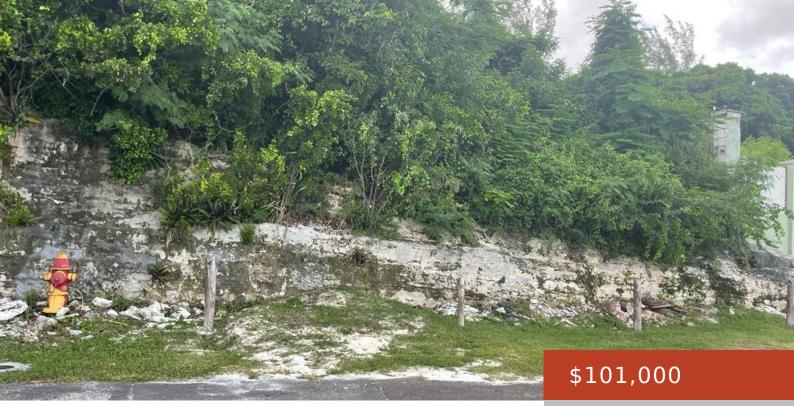

#### GARDEN HILLS VACANT LOT

https://bahamabeachrealty.com

Garden Hills #1 Single Family elevated 6,000 square feet lot for sale. Build your dream home in a very safe & family-oriented neighborhood. This lot gives you the opportunity to design a home that comes to life before your very eyes. This property is very close to churches, schools, banks, gas stations, restaurants, grocery stores,...

#### **Basics**

Category: Lots/Acreage Bathrooms: 0 baths Lot size: 6000 sq ft Island: New Providence/Paradise Island Subdivision: Garden Hills No. 1 Date Listed: 2025-04-02T00:00:00 Bedrooms: 0 beds Area: 6000 sq ft Currency: BSD Lot: 121 Sale or Rent: For Sale Only MLS ID: 61897