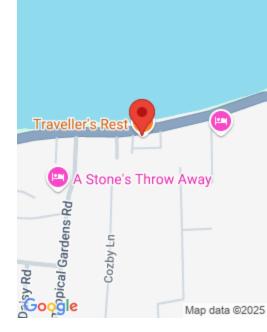

## GAMBIER COURT

https://bahamabeachrealty.com

This lot is elevated on the ridge of Tropical Gardens extension, on Gambier Court. One of the few sea view lots left in the west. The view from the ridge is a gorgeous unobstructed view of the turquoise waters in the western area. This lot is located beside the Stones Throw Away Hotel. The driveway...

### Miscellaneous

**Legal Description:** Lot 2 Gambier Court **Site Influences:** Easy Access,View - Ocean,Shopping Nearby,Treed Lot,Recreation Nearby,Quiet Area,Fuel to Lot,Road -Paved,Phone to Lot

Call us now