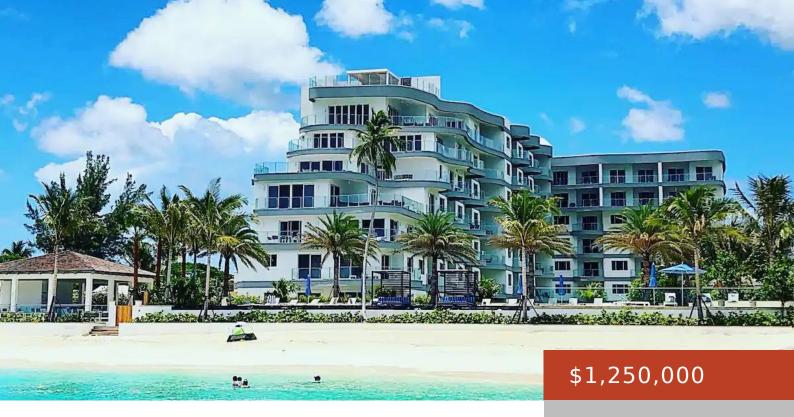

#### **G10 ONE CABLE BEACH**

https://bahamabeachrealty.com

Located within walking distance to Baha Mar Resort, grocery shopping, restaurants, and nightlife, this fully furnished, turnkey two bedroom, two bathroom residence features a clean design with ocean views from the oversized terrace. The chef's kitchen is fully equipped with top of the line Wolf and Sub Zero appliances, custom German cabinetry, and a large...

- 2 heds
- 2 baths
- Condo
- 1536 sq ft

Email: info@bahamabeachrealty.com

### **Basics**

Category: Condo

Bathrooms: 2 baths

Lot size: 0 sq ft

Island: New Providence/Paradise Island

Sale or Rent: For Sale Only

MLS ID: 53654

Bedrooms: 2 beds

**Area: 1536** sq ft

**Currency: USD** 

Subdivision: One Cable Beach

Date Listed: 2023-07-01T00:00:00

# **Building Details**

Foundation: Yes **Construction:** Concrete Block

**Exterior material:** Finished Concrete Roof: Other

Parking: Other

### **Amenities & Features**

Sewer: Connected **Style:** Other

Air conditioning (Condo): Central Water: City

Amenities: 24 Hour Security, Furnished, Hurricane Windows, Impact Windows, Kitchen Built-in(s), Main Level Entry, Night Security, Sprinkler System, Stand-by

## **Miscellaneous**

**Site Influences:** Golf Course Nearby, View - Ocean, Waterfront -**Monthly Assessment:** 

Ocean, Gated Community, Beach Front \$1,385