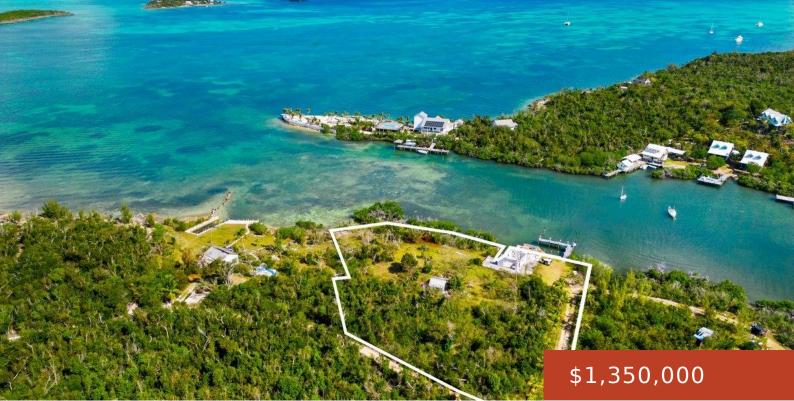

## FRYS CREEK PARCEL, HOPE TN

https://bahamabeachrealty.com

Located in a protected harbour on the highly sought after island of Hope Town/Elbow Cay, Abaco this prime parcel of waterfront land sits ready for development amongst the fast moving re-birth of the surrounding areas. There is an existing 50' L-shaped dock and 40' inland cut out ideal for a boat lift with ample room...

## Basics

Category: Lots/Acreage Bathrooms: 0 baths Lot size: 56062 sq ft Island: Abaco Sale or Rent: For Sale Only MLS ID: 52783 Bedrooms: 0 beds Area: 0 sq ft Currency: BSD Lot: Fry Parcel Date Listed: 2023-04-25T00:00:00