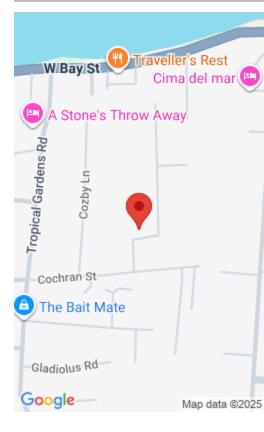

#### **OLYMPIC DRIVE**

https://bahamabeachrealty.com

Step into luxury with our newest 2-storey incomplete townhouse unit. This charming unit is 1 out of 4 units nestling on a 12,000 square feet lot in the quiet Western community of Tropical Gardens on Olympic Drive, near the homes of our famous Bahamian Olympians. Once completed, Unit #3 will be offered semi-furnished with stainless...

### **Miscellaneous**

**Legal Description:** 

Tropical Gardens, Olympic

Drive, Lot A

**Site Influences:** Adult Oriented, Easy Access, Family Oriented, Hillside, View - Ocean, Low Maint Yard, Shopping

Nearby, View - City, Sidewalk, Recreation Nearby, Quiet Area, Road -