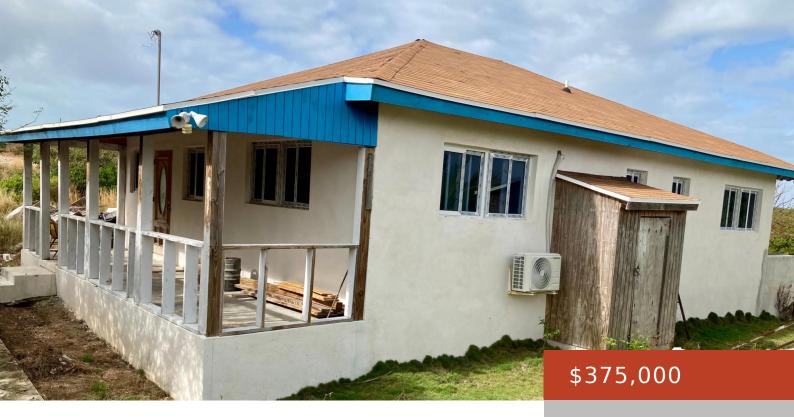

#### **OCEANVIEW COTTAGE 9 GOVE**

https://bahamabeachrealty.com

Newly constructed two-bedroom cottage perched on a spacious Oceanview lot in Governor's Harbour, Eleuthera. This gem is conveniently situated within walking distance to the airport and offers breathtaking views of a pink sandy beach along the Atlantic coast. Residents of this community enjoy shared access to the beach, also easily reachable from the cottage. Utilities...

- 2 heds
- 2 haths
- Single Family Home
- 1200 sq ft

Email: info@bahamabeachrealty.com

#### Basics

Category: Single Family Home

Bathrooms: 2 baths **Lot size: 16640** sq ft

**Currency: BSD** 

**Lot:** 9

**Date Listed:** 2024-07-05T00:00:00

Bedrooms: 2 beds

**Area: 1200** sq ft Year built: 2022

# **Building Details**

Foundation: Yes **Insulation (Ceiling):** Yes

Insulation (Walls): No **Construction:** Concrete Block

Basement: Slab Floor covering: Ceramic Tile

**Exterior material:** Finished Concrete **Roof:** Asphalt Shingle