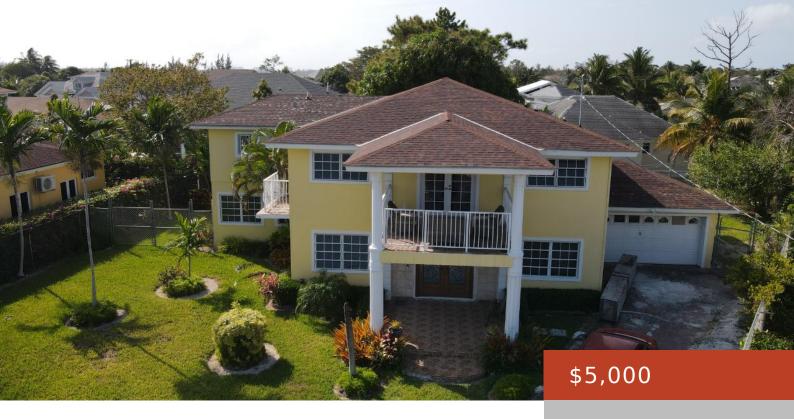

#### **70, TUNA LANE**

https://bahamabeachrealty.com

Gorgeously furnished, spacious home for rent in beautiful Coral Lakes, Coral Harbour, New Providence! Move-in ready, this 3,600 square feet home is fully loaded with all the luxury and comfort needed for joyful, easy living. Very large Master bedroom, two additional bedrooms, social spaces, three bathrooms, double garage, Air Conditioned. This house is fully protected...

- 3 beds
- 2 haths
- Single Family Home
- 4000 sq ft

Call us now

Email: info@bahamabeachrealty.com

#### **Basics**

Category: Single Family Home

Bathrooms: 2 baths

**Area: 4000** sq ft

**Currency:** BSD

Island: New Providence/Paradise Island

Subdivision: Coral Lakes

Sale or Rent: For Rent Only

**MLS ID:** 52591

Bedrooms: 3 beds

Half baths: 1 half bath

**Lot size: 10378** sq ft

**Block:** 13

**Lot:** 7

Rental Amount: \$5,000

**Date Listed:** 2023-04-12T00:00:00