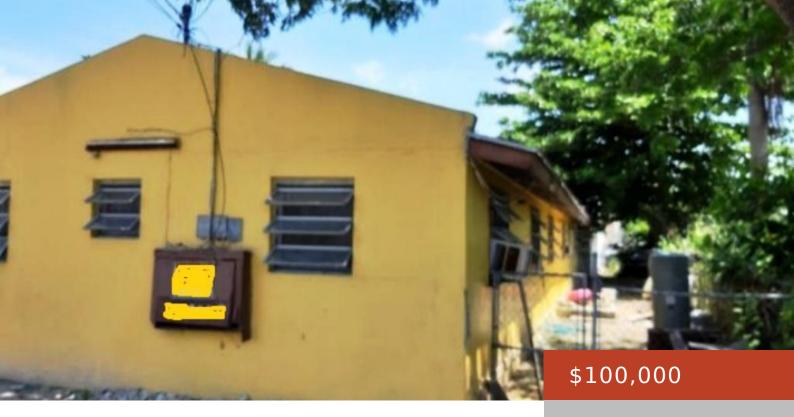

### **53, PALMETTO AVENUE**

https://bahamabeachrealty.com

Triplex, unbelievable buy! You can own this income producing triplex on Palmetto Avenue off Market Street. Situated on a 5500 square feet lot that consists of 3-2 bedrooms/1 bathroom units, living, kitchen, dining room; that are all currently occupied, generating modest but consistent rental income. This triplex is close to schools, banks, churches, parks, shops...

#### **Basics**

Category: Triplex Bedrooms: 6 beds

Bathrooms: 3 baths Area: 5500 sq ft
Lot size: 5500 sq ft Year built: 1998

**Currency:** BSD **Island:** New Providence/Paradise Island

**Lot:** 53 **Sale or Rent:** For Sale Only

## **Building Details**

Foundation: Yes Insulation (Ceiling): Yes

Insulation (Walls): Yes Construction: Concrete Block, Other

Floor covering: 1, Ceramic Tile Basement: Slab

**Exterior material:** Finished Concrete, Wood **Roof:** Asphalt Shingle