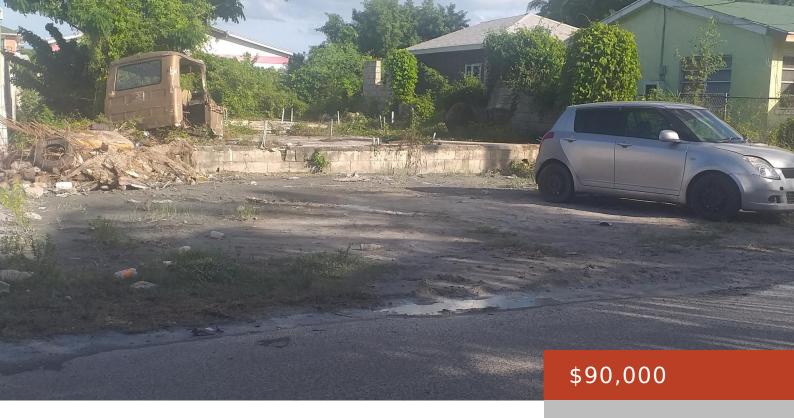

### 2, ANTONIO DRIVE

https://bahamabeachrealty.com

Looking for a bargain, consider this incomplete duplex. Sitting right on the corner of Antonio Drive in Dorsette Village Subdivision, an area just of the main thoroughfare of South Beach. This 5,000 sq. ft. property offers a great start up investment for the new owner, with a foundation already in place to construct a 2...

- 3 heds
- 2 haths
- Apartment Complex
- 5000 sq ft

Email: info@bahamabeachrealty.com

#### **Basics**

Bedrooms: 3 beds **Category:** Apartment Complex

Bathrooms: 2 baths **Area: 5000** sq ft Year built: 2019 Lot size: 5000 sq ft

**Currency: BSD** Island: New Providence/Paradise Island

**Lot:** 2 Sale or Rent: For Sale Only