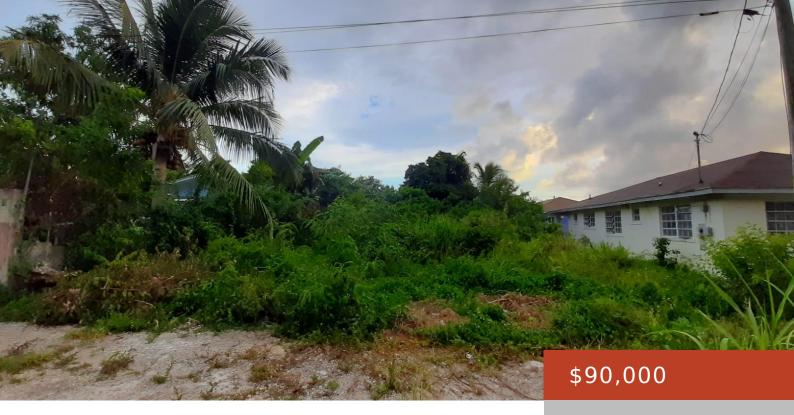

#### **FOX HILL VACANT LOT**

https://bahamabeachrealty.com

Incomplete Johnson Road duplex with each unit having 2 beds & 1 bath. It sits on a 5,000 square foot lot. The Johnson area is quiet and developed with several churches, grocery stores, restaurants, gas stations, public wash facilities, parks, libraries, the sea and both public & private schools.

#### **Basics**

Category: Lots/Acreage

Bathrooms: 0 baths

Lot size: 5000 sq ft

**Currency:** BSD

**Lot:** 4

Sale or Rent: For Sale Only

**MLS ID:** 60060

Bedrooms: 0 beds

**Area: 5000** sq ft

Year built: 2006

Island: New Providence/Paradise Island

**Subdivision:** Fox Hill Estates

**Date Listed:** 2024-11-13T00:00:00