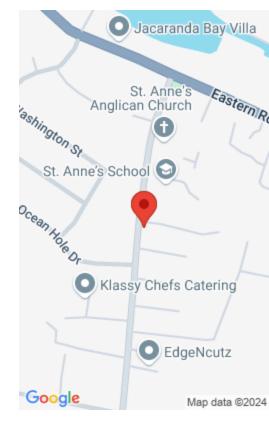

## FOX HILL RD.

https://bahamabeachrealty.com

Investment fixer upper with great potential! Located just a short distance from the Eastern Rd. in the St. Anne's vicinity, the spacious downstairs area was once operated as a restaurant and bar, but can be converted to a business of the buyer's choice. The second floor has four bedrooms with ensuite bathrooms, ideal for vacation...