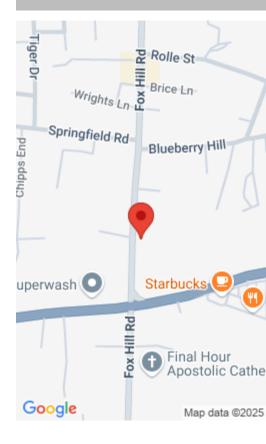

## FOX HILL ROAD COMMERCIAL

https://bahamabeachrealty.com

Prime Commercial Acreage â Fox Hill Road North of Prince Charles Drive. An exceptional opportunity awaits! This 1.6-acre commercial parcel is ideally located on the main Fox Hill Road, directly north of Prince Charles Drive â one of Nassau's most desirable and rapidly growing commercial corridors. With high visibility and consistent traffic flow, this property...