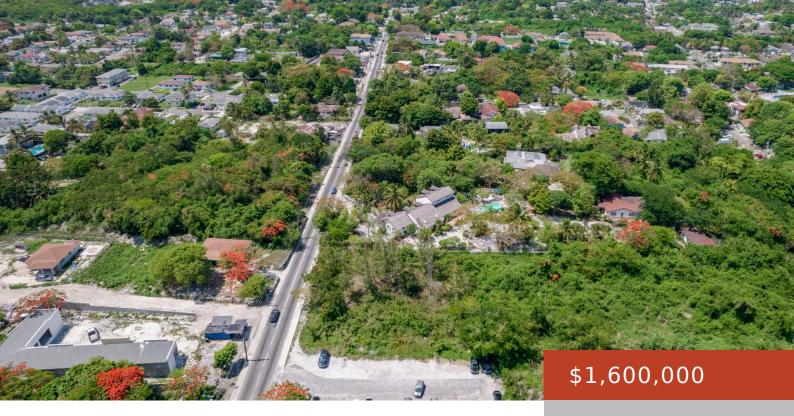

## FOX HILL ROAD COMMERCIAL

https://bahamabeachrealty.com

Prime Commercial Acreage â Fox Hill Road North of Prince Charles Drive. An exceptional opportunity awaits! This 1.6-acre commercial parcel is ideally located on the main Fox Hill Road, directly north of Prince Charles Drive â one of Nassau's most desirable and rapidly growing commercial corridors. With high visibility and consistent traffic flow, this property...